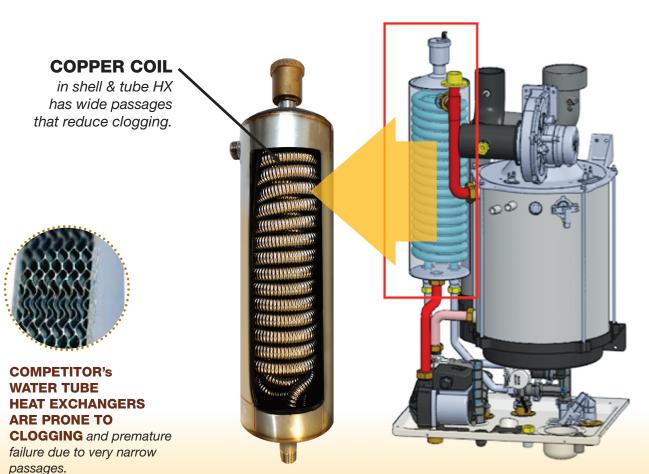

heat ten times faster than stainless

**Sleeved Alluminum Core transfers** 

**SYSTEM RETURN** THRU LAEGE PASSAGES

**COMPETITOR's WATER TUBE HEAT EXCHANGERS ARE PRONE TO CLOGGING** and premature failure due to narrow 1/4" water passages tubes that void your boiler's warranty.

#### **Domestic Hot Water-Combi Unit.**

(exactly what you want)

Heat travels around copper coil tubes quickly heating water.

# DHW Copper Coil inside a buffer tank eliminates any "Sandwiching" effect

(Water from heater will not "sandwich" where water begins warm, and then turns cold before returning to hot)

Rathe Product Spotlight