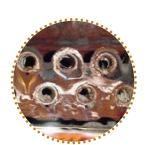

### Fire Tube Heat Exchanger.

(exactly what you want)

Heat travels through tubes quickly heating water in tank.

**Maximizes Mascot FT Efficency** during long life of exchanger.

Minimizes failures & problems

heat ten times faster than stainless

**Sleeved Alluminum Core transfers** 

**SYSTEM RETURN** THRU LAEGE PASSAGES

**COMPETITOR's WATER TUBE HEAT EXCHANGERS ARE PRONE TO CLOGGING** and premature failure due to narrow 1/4" water passages tubes that void your boiler's warranty.

**SYSTEM SUPPLY** OF HOT WATER

Built to be the Best<sup>™</sup>