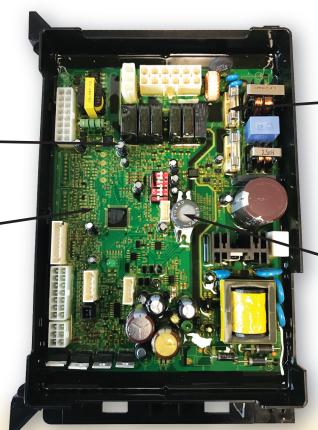

## Safety First Control Board.

(exactly what you want)

(dual stage mechanism)

#### COATED CIRCUIT BOARD

(avoids shorts from moisture)

#### FUSE PROTECTED CIRCUIT BOARD

(on both the 24 volt & 110 volt sides of the circuit board eliminates costly mistakes)

### STATE OF THE ART BUILT-IN GAS "SNIFFER"

(In the event it detects a leak from gas piping - it will automatically deactivate boiler)

Rathe Product Spotlight