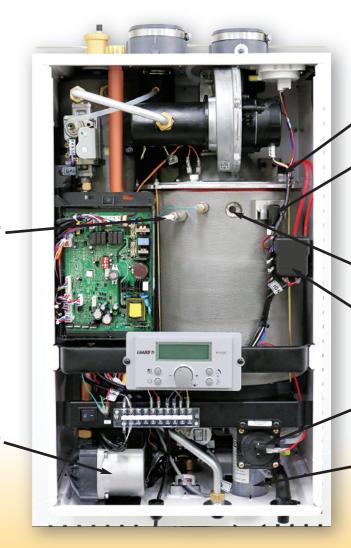

### Forward Facing Components.

# Fast & easy to service.

(exactly what you want)

**LOW WATER CUT-OFF** -

(built-in safety feature)

CIRCULATOR PUMP

**IGNITOR** (accessible)

**FLAME DETECTOR** 

(Cad Cell Eye - superior accuracy)

**SIGHT GLASS** (seeing is believing)

**IGNITION TRANSFORMER** 

(30,000 Volts - sends dual-pole spark)

AIR PRESSURE SWITCH

(easily serviceable safety device)

**CONDENSATE TRAP** 

(no priming required)

Mascot FT boiler